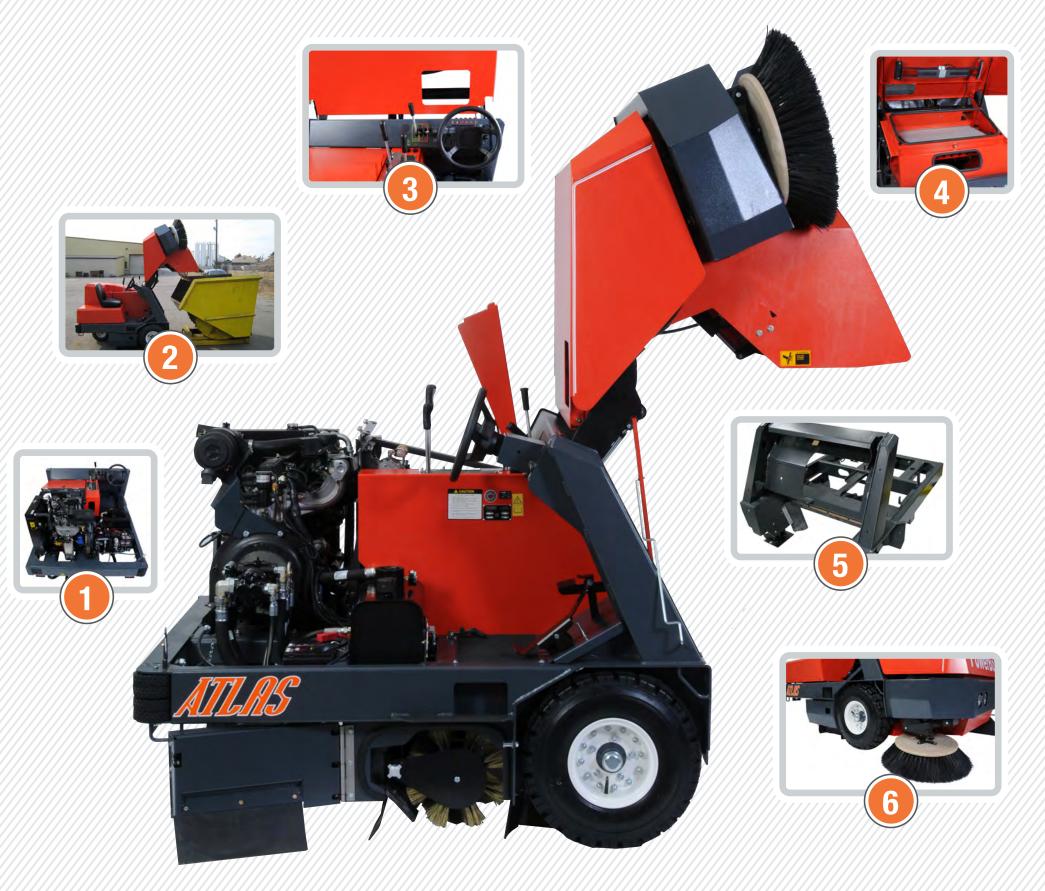

#### **Power Access**

Unmatched accessibility for routine engine maintenance, saving time and providing longer engine life. It's like having an engine on a workbench. **PowerBoss** uses the latest most fuel efficient engines on the market.

#### **60" Multi-Level High Dump**

Complete with the **Safety Vision Dumping System,** this feature allows the operator to safely, easily dispose of the debris at any height up to a standard 60" waste receptacle. The hopper also features a large opening for material which should not be swept, providing the operator a convenient place to deposit materials that would otherwise be left behind.

#### **Safety Vision Dump Window**

Provides a safe, clear view of the hopper position when emptying debris into the dumpster. This feature is designed to provide safety when dumping and to minimize accidental damage to the machine.

#### **Heavy Duty Design**

The ATLAS features a robust one-piece, unitized 1/4" thick steel frame. This rugged style construction provides a longer more durable machine life.

# **Exceptional Ground Clearance - The PowerClimb**

The **PowerClimb** feature with 23" diameter tires easily maneuvers over rough terrain, including speed bumps and standard 4" curbs. This extra ground clearance provides the opportunity to sweep sidewalks and medians without damage to the machine.