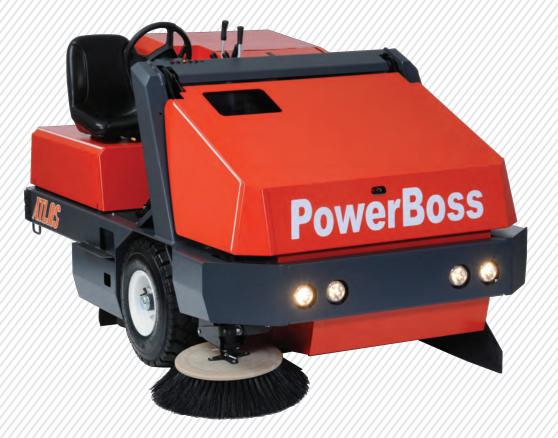

## ATLAS FEATURES & BENEFITS

| FEATURES                              | BENEFITS                                                                                                                                                                                                                                                                                                                                                                                                                                                             |
|---------------------------------------|----------------------------------------------------------------------------------------------------------------------------------------------------------------------------------------------------------------------------------------------------------------------------------------------------------------------------------------------------------------------------------------------------------------------------------------------------------------------|
| Multiple Power Options                | Gas and LP Kubota 55 HP 1.5 Liter Tier III 4 cylinder engines or Diesel Kubota 37.5 HP Liquid Cooled 4 Cyl. Superior quality, environmentally compliant and a versatile choice of power source to fit any working environment.                                                                                                                                                                                                                                       |
| Quiet Operation                       | Only 83 dba noise level in full operation. A quiet machine for the operator providing less operator fatigue, more productivity with better results.                                                                                                                                                                                                                                                                                                                  |
| Premium Hydraulics System             | The straight hydraulics system eliminates the need for micro processors or electro hydraulic valves. Straight hydraulics to turn on the main broom and side broom as well as cable linkage to raise and lower them. This provides a more cost effective, reliable design over the life of the machine. By turning the standard hydraulic By-pass tow-valve, this allows for the machine to be towed without pressure on the motor seals eliminating possible damage. |
| Quick Change Wear Items               | No tools required to change or adjust the main broom, side broom or the dust filter.  Easy and fast for better performance and more time spent sweeping.                                                                                                                                                                                                                                                                                                             |
| Retractable Side Sweeping Broom       | The large 26" side broom swings away from obstructions on impact, prolongs life of side broom and the hydraulic motor, giving the operator more confidence to do a better cleaning job.                                                                                                                                                                                                                                                                              |
| Main Sweeping Broom<br>Wear Indicator | The 48" main broom can be adjusted to the maximum sweeping position from the operators compartment. This wear adjustment also provides information as to how much sweeping life the broom has remaining. The sweeping system also allows for a full float sweeping position to successfully clean uneven surfaces. This easy to use system provides instant feedback for the operator and powerful sweeping results.                                                 |
| Wall Saver Corner Roller              | A heavy duty roller located in the right rear corner of the machine. This provides protection for the machine and the facility.                                                                                                                                                                                                                                                                                                                                      |
| Ergonomic Operation                   | A roomy, open cockpit with extra comfort and convenience features for less operator fatigue and longer run times.  • Adjustable high back seat  • Power steering and tilt steering wheel  • Comfortable pedal / controls placement  • U-Turn in less than a 10 ft aisle.                                                                                                                                                                                             |

#### **Heavy Duty Design**

The ATLAS features a robust one-piece, unitized 1/4" thick steel frame. This rugged style construction provides a longer more durable machine life.

# **Exceptional Ground Clearance - The PowerClimb**

The **PowerClimb** feature with 23" diameter tires easily maneuvers over rough terrain, including speed bumps and standard 4" curbs. This extra ground clearance provides the opportunity to sweep sidewalks and medians without damage to the machine.

This new sweeper is the result of market-driven needs and state of the art design and manufacturing expertise. They incorporate features and benefits that make owning and operating a power sweeper as productive and uncomplicated as it could ever be.