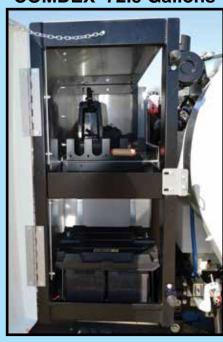

## **COMDEX®** with 145 Gallons Water

- Storage Area: Approx. 20 cubic feet
- Front Tool Rack Outside Module
- U-Style Storage Rack Inside Module
- Total Water Capacity: 72.5 Gallons
- Storage Area: Approx. 4 cubic feet
- Front Tool Rack Outside Module
- Total Water Capacity: 145 Gallons