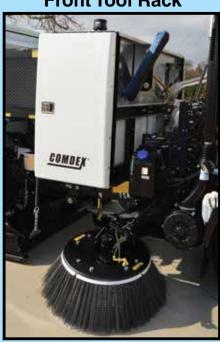

### **COMDEX®** with 72.5 Gallons Water

# U-STYLE TOOL RACK CENTER STORAGE SHELF 18"X18" STORAGE TRAY TRUCK BATTERIES 72.5 GALLON WATER TANK