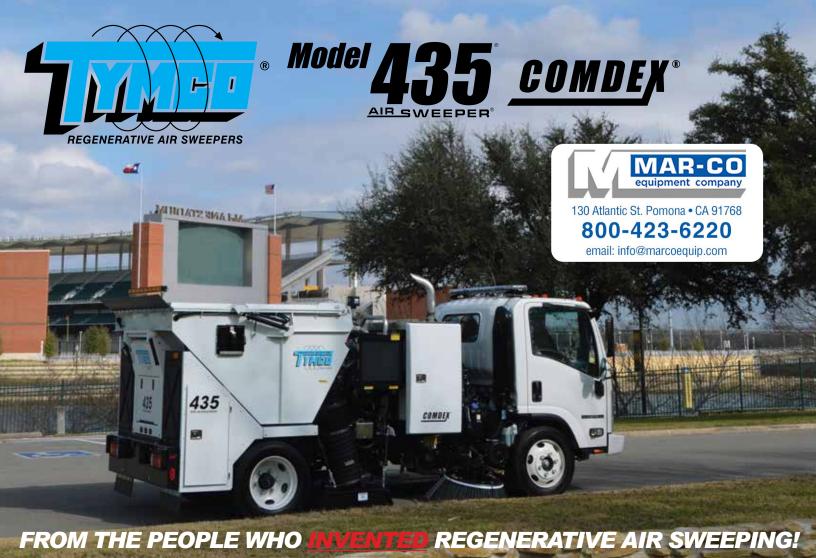

## **COMDEX®** with 145 Gallons Water

- Storage Area: Approx. 20 cubic feet
- Front Tool Rack Outside Module
- U-Style Storage Rack Inside Module
- Total Water Capacity: 72.5 Gallons
- Storage Area: Approx. 4 cubic feet
- Front Tool Rack Outside Module
- Total Water Capacity: 145 Gallons