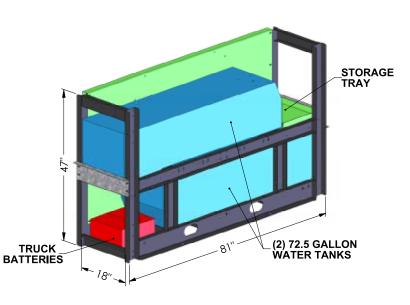

### **COMDEX®** with 72.5 Gallons Water

# U-STYLE TOOL RACK CENTER STORAGE SHELF 18"X18" STORAGE TRAY TRUCK BATTERIES 72.5 GALLON WATER TANK

## **COMDEX®** with 145 Gallons Water

- Storage Area: Approx. 20 cubic feet
- Front Tool Rack Outside Module
- U-Style Storage Rack Inside Module
- Total Water Capacity: 72.5 Gallons
- Storage Area: Approx. 4 cubic feet
- Front Tool Rack Outside Module
- Total Water Capacity: 145 Gallons