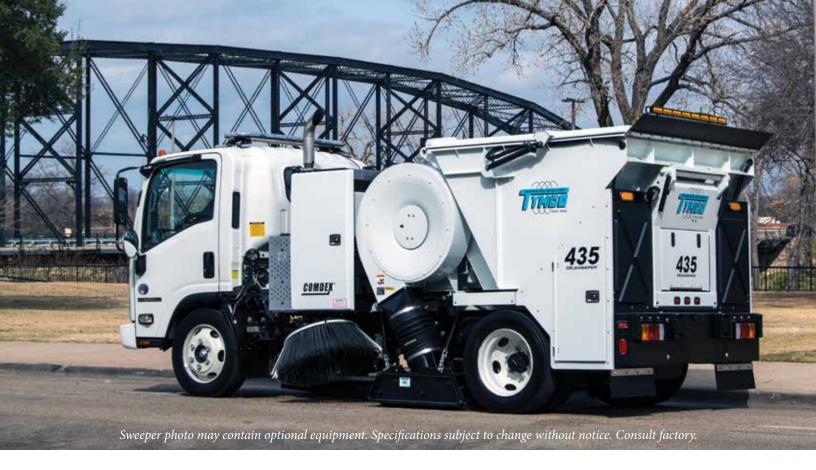

The Model 435 COMDEX® Package utilizes the short 132.5 inch wheelbase of the Isuzu NPR-XD chassis to provide storage, different water capacities and signage space for the customer. Acrylic capped ABS plastic doors on each side of the sweeper provide a lockable, covered storage area in addition to the tool rack on the front of the COMDEX module. All Model 435 COMDEX units include the left and right rear storage compartments.

# The 435 COMDEX® mounted on the Isuzu NPR-XD Chassis provides several benefits

- 132.5 inch wheelbase
- 16,000 lb. GVWR
- Tight turning diameters 44 foot wall-to-wall / 38 foot 7 inch curb-to-curb turning diameter