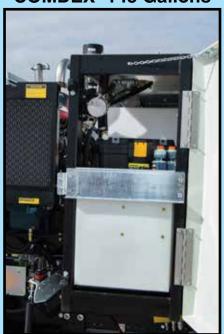

## **COMDEX® 145 Gallons**

**Front Tool Rack** 

COMDEX® 72.5 Gallons

The Model 435 COMDEX® Package utilizes the short 132.5 inch wheelbase of the Isuzu NPR-XD chassis to provide storage, different water capacities and signage space for the customer. Acrylic capped ABS plastic doors on each side of the sweeper provide a lockable, covered storage area in addition to the tool rack on the front of the COMDEX module. All Model 435 COMDEX units include the left and right rear storage compartments.