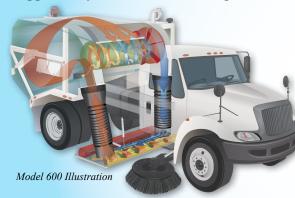

## From The People Who Invented Regenerative Air Sweeping!

Convenient in-cab, operator friendly sweeper controls. Gauges and controls are illuminated for better night visibility.