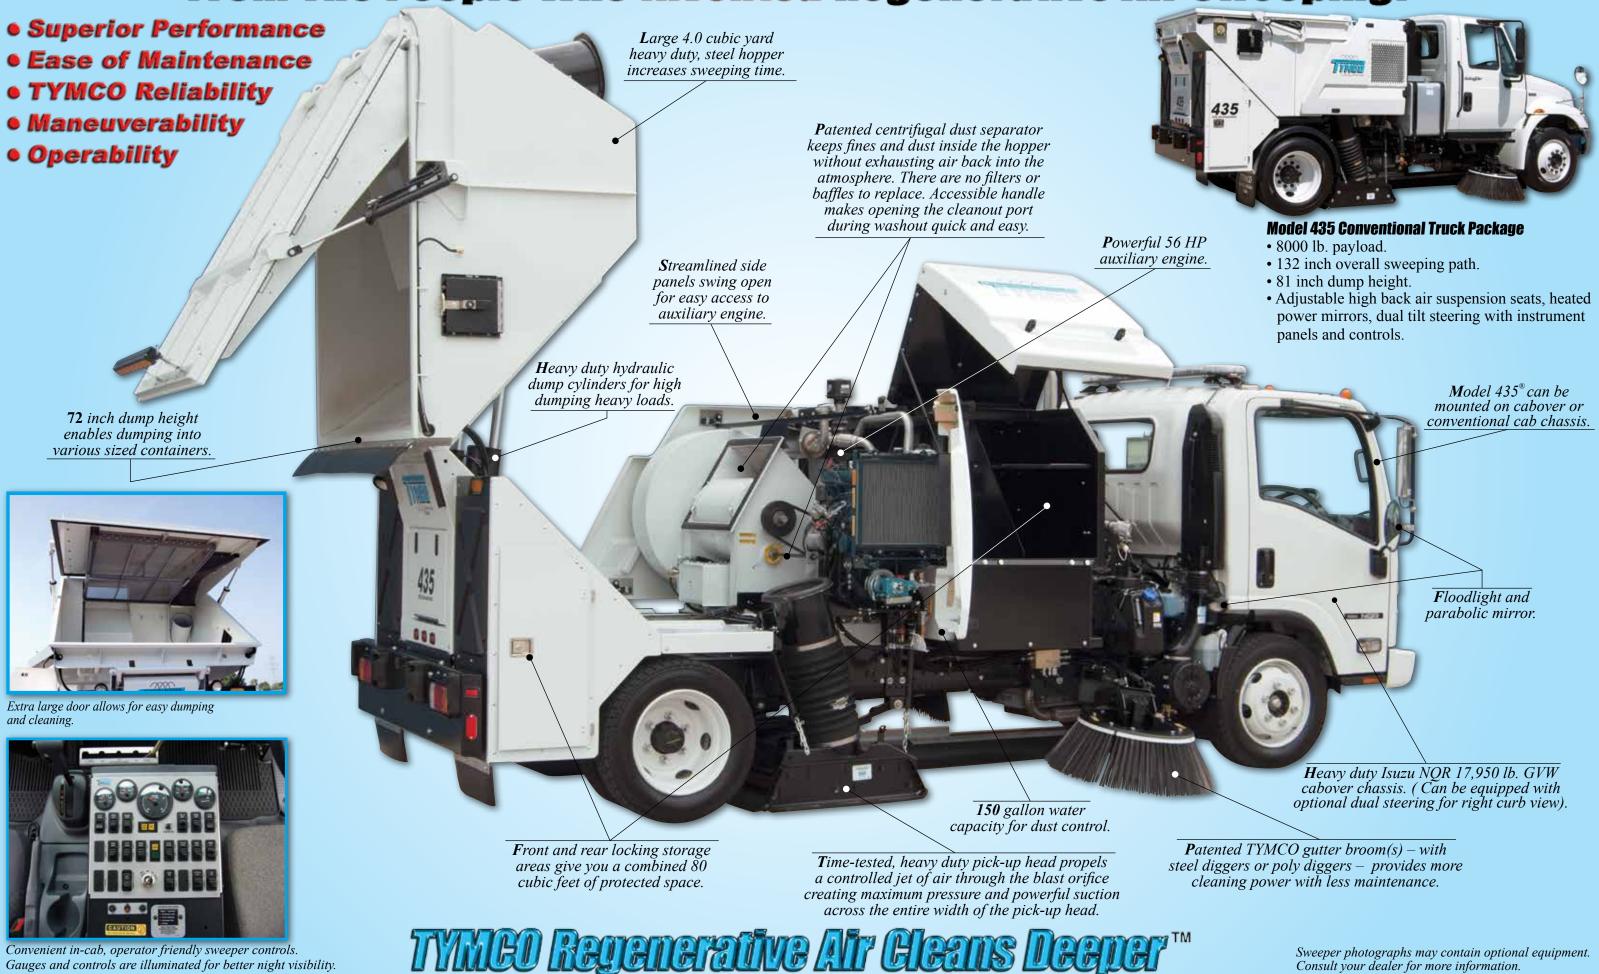

## From The People Who Invented Regenerative Air Sweeping!

Convenient in-cab, operator friendly sweeper controls. Gauges and controls are illuminated for better night visibility.