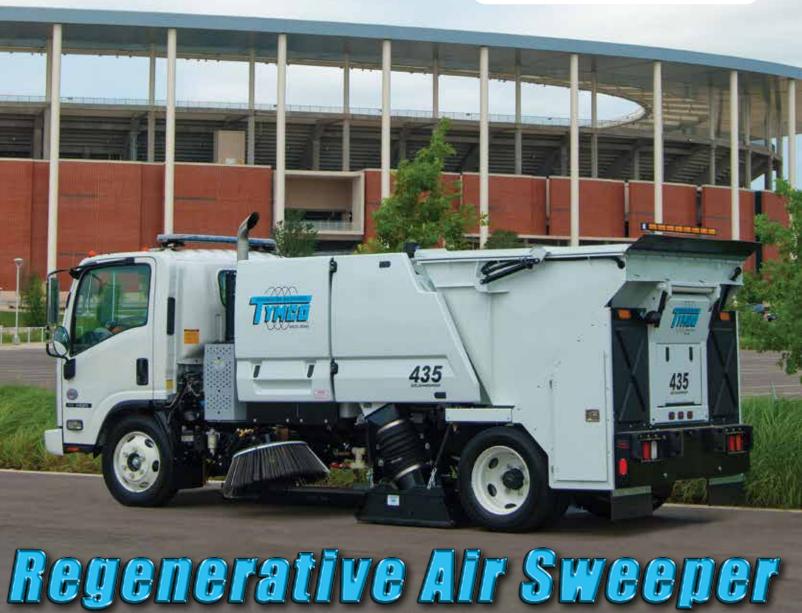

## From The People Who Invented Regenerative Air Sweeping!

Convenient in-cab, operator friendly sweeper controls. Gauges and controls are illuminated for better night visibility.